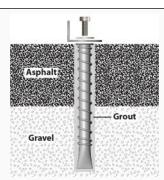

# **BOLTHOLD** EPX2 Datasheet v3.5

**BoltHold** is a family of anchors specifically designed for anchoring to asphalt surfaces. The anchors require the use of grout to bind the anchors to the asphalt without stress.

## **Description**

The EPX2 is a tested and proven grout, offered for sale by Asphalt Anchors Corp. It is a cement-based anchoring cement which expands as it cures, to fill crevices in the asphalt. The material is resistant to immersion in water once it is fully cured.

This grout should not be used with our Dacromet coated anchors, as it contains certain additives that tend to attack the coating over time. Use 2-part epoxies for Dacromet anchors.

**Setting time** 10 minutes mixture working time. Allow 2 hours for a set of 2000 psi. The grout will further harden over time, but at 2,000 psi it is already stronger than the asphalt it bonds with.